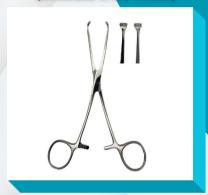

#### ALLIS TISSUE FORCEPS CAT NO. 3-8100, 3-8102, 3-8104 (AVAILABLE IN ALL GRADES)