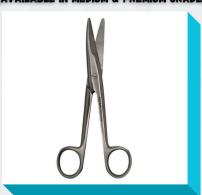

#### MAYO-NOBLE DISSECTION SCISSORS (STRAIGHT) CAT NO. 33-1100, 333-1100 (AVAILABLE IN MEDIUM & PREMIUM GRADE)

SCALPEL HANDLES CAT NO. 0780SM, 028-0P, 024-0P, 024MP, 024, 029-SP, 028-SP, 024L, 074L

SCALPEL BLADES CAT NO. NSO20, NSO21, NSO22, NSO23, NSO60, NSO70