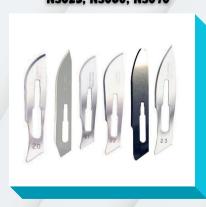

#### MAYO-NOBLE DISSECTION SCISSORS (STRAIGHT) CAT NO. 33-1100, 333-1100 (AVAILABLE IN MEDIUM & PREMIUM GRADE)

SCALPEL HANDLES CAT NO. 0780SM, 028-0P, 024-0P, 024MP, 024, 029-SP, 028-SP, 024L, 074L

SCALPEL BLADES CAT NO. NSO20, NSO21, NSO22, NSO23, NSO60, NSO70